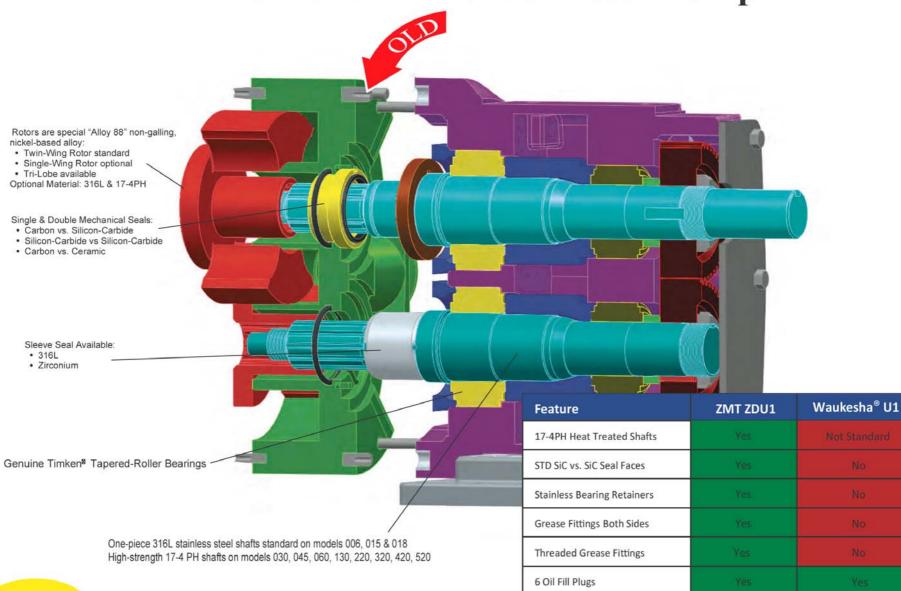

## The ZDU1 Circumferential Piston Pump

Oil Sight Glass

Gasketed Clean-out Plugs

See us at www.zmtech.com

**Front-Loaded Seal** 

- Simpler Maintenance
- Longer Seal Life

# Low-Stress Rotor • Longer Life • Less Repairs

### **Seal Gland Offers Choices**

- Single Seal with Quench
- Double Seal with Flush

### **Many Seal Face Choices**

- SiC vs. SiC
- SiC vs. CBN
- TC vs. TC
- TC vs. CBN

### **Shorter Shafts**

- Less Pump Wear
- Higher Pressure
- Longer Pump Life

| Features                                  | Benefits                                                                                                             |
|-------------------------------------------|----------------------------------------------------------------------------------------------------------------------|
| New and Improved Low-Stress Rotor         | <ul><li>Less rotor distortion equals better, longer life.</li><li>Operate at high pressure with less wear.</li></ul> |
| Shorter Shafts                            | <ul><li>Less deflection equals less wear, longer Life</li><li>Operate at high pressure with less wear</li></ul>      |
| Front-Loading Mechanical Seals & Sleeves  | <ul><li> More sanitary design</li><li> Simpler maintenance</li></ul>                                                 |
| Interchangeable with U1 & U2 pump models  | One pump to fits piping & pump base                                                                                  |
| Higher capacity Models to fit Standard U1 | <ul><li>Upgrade capacity</li><li>Slower turning pump</li></ul>                                                       |
| Modify existing U1 or U2 pumps            | Upgrade to Improve pump life for little money.                                                                       |
| All Evolution pumps are true CIPable      | No more pump disassembly after CIP                                                                                   |