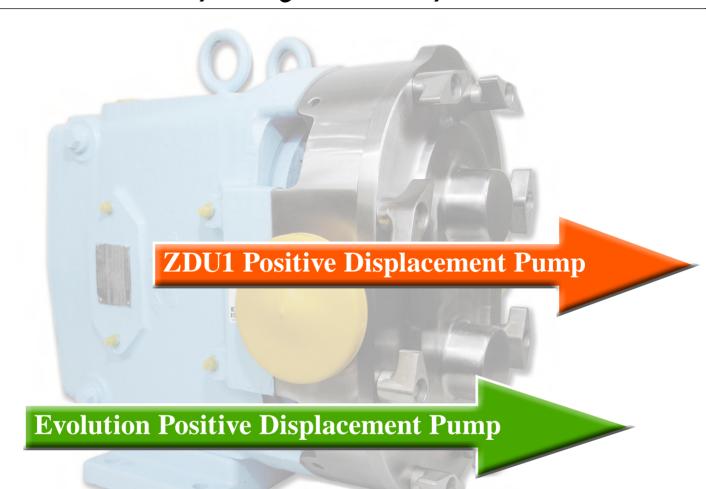

## The ZDU1 Circumferential Piston Pump

Oil Sight Glass

Gasketed Clean-out Plugs

See us at www.zmtech.com

**Front-Loaded Seal** 

- Simpler Maintenance
- Longer Seal Life