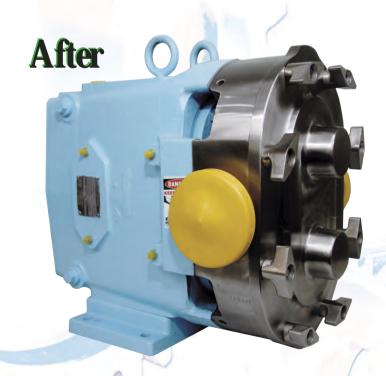

# Sanitary Pump Repair

We provide the highest quality workmanship, with up to five reconditionings. See the advantages for yourself...

- Replace and charge for only parts that are worn
- Price is quoted without seals if desired
- Remachined to cold clearance unless special clearance is desired
- Each pump is inspected for quoting prior to any work being done
- All new shafts are hardened 17-4
- Options available to improve pump wear
- Oil bath conversion to improve bearing life