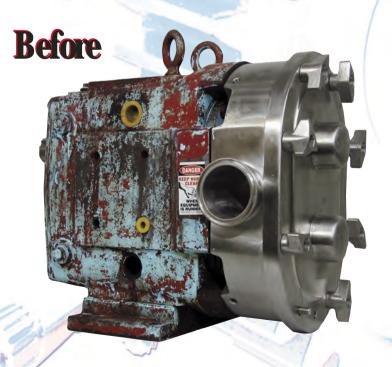

# Sanitary Pump Repair

We provide the highest quality workmanship, with up to five reconditionings. See the advantages for yourself...

- Replace and charge for only parts that are worn
- Price is quoted without seals if desired
- Remachined to cold clearance unless special clearance is desired
- Each pump is inspected for quoting prior to any work being done
- All new shafts are hardened 17-4
- Options available to improve pump wear
- Oil bath conversion to improve bearing life